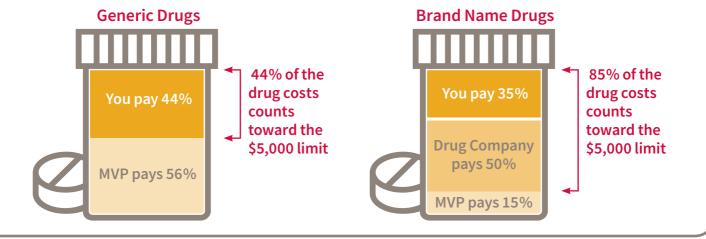

## If your total drug costs in 2018 reach \$3,750, you enter the Coverage Gap and pay:

**44**% for generic drugs and **35**% for Medicarecontracted brands.

Tier 1-**\$0** 

Tier 2 through Tier 5–44% for generic drugs and

35% for Medicare-contracted brands

## Reaching the \$5,000 Catastrophic Coverage Limit:

If your True Out-of-Pocket costs reach \$5,000 in 2018, you reach the Catastrophic Coverage Limit and your cost for prescriptions is reduced to the greater of 5% or \$3.35 for generics and \$8.35 for brand-name drugs. Amounts applied to the \$5,000 while in the Coverage Gap: